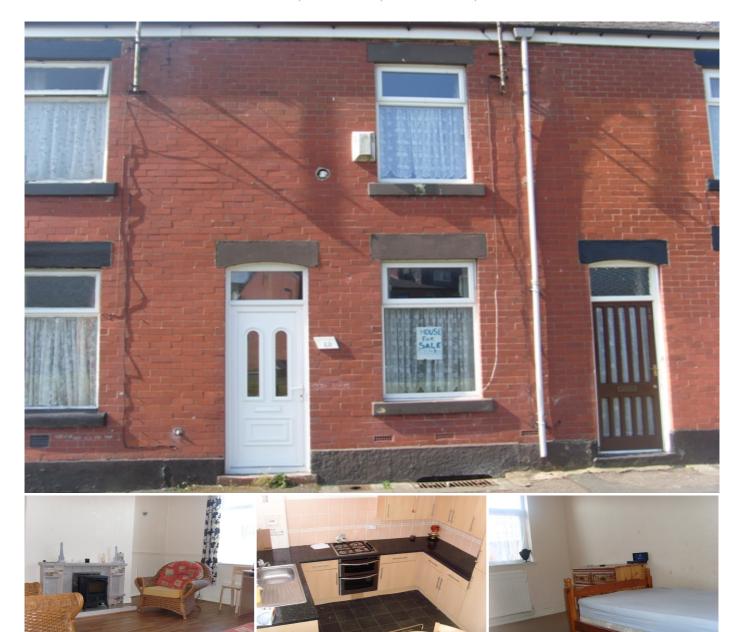

# 2 Bedroom Terraced for Sale - Offers in Region of £79,950

Hector Avenue, Rochdale, Lancashire, OL12 ODS

## Description

12 Hector Avenue is located in the popular area of Wardleworth, Rochdale. The house breifly comprises of Entrance, Lounge with laminate wood flooring. Leading through to a modern fully fitted kitchen with integrated appliances. At the rear is a compact yard.

### **Ground Floor**

Living Room -

Dining Kitchen -

## First Floor

Bedroom 1 -

Bedroom 2 -

Bathroom -