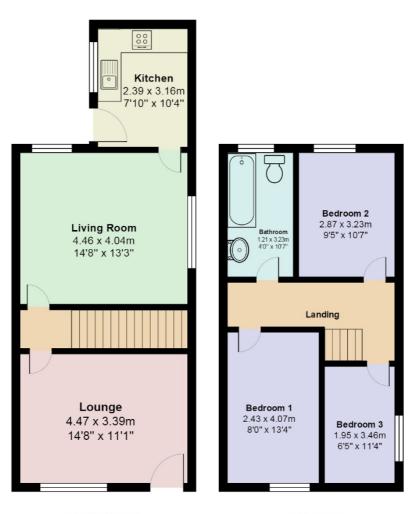

35 Leamington Street, Rochdale, OL12 0PT

Ground Floor

First Floor

 $Total \ Area: 82.6 \ m^2 \ \dots \ 889 \ ft^2$  All measurements are approximate and for display purposes only

Telephone: 01706 769768 Email: enquiries@oakleafestates.co.uk Website: www.oakleafestates.co.uk