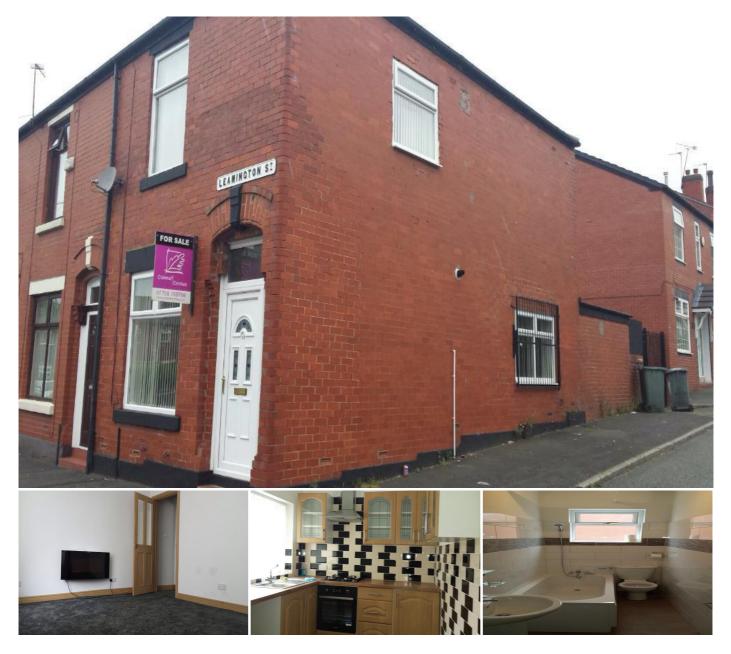

## 3 Bedroom End Terraced for Sale - Offers in Region of £89,950

Leamington Street, Rochdale, Lancashire, OL12 OPT

## Description

Oakleaf Estates are pleased to bring to the market a fully refurbished 3 bedroom 2 reception property close to Rochdale Town Centre. Briefly comprising 2 reception rooms and a fully fitted kitchen to the ground floor and 3 bedrooms and a bathroom to the first. The house has gone through a full renovation and recent upgrades include Upvc double glazing, full re-plastering, new kitchen and bathroom. The property isdeceptively spacious and viewings essential to appreciate size and quality of accomodation available.