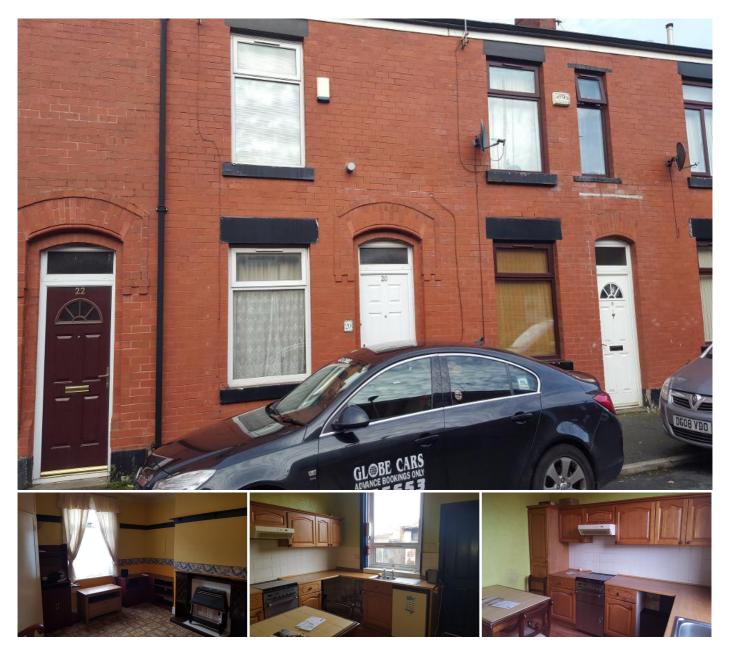

## 2 Bedroom Terraced for Sale - £62,000

Davyhulme Street, Rochdale, Lancashire, OL12 9BW

## Description

Oakleaf are pleased to bring to the market are competitively priced 2 bedroom large mid terraced property in the popular area of Hamer. With close links to Rochdale Town Centre and local amenities, the house suits both a First Time Buyer or an investor. The house briefly comprises a large living room and dining kitchen to the first floor. There are 2 bedrooms and a bathroom to the first floor. A little modernisation is required and is therefore reflected in the price.